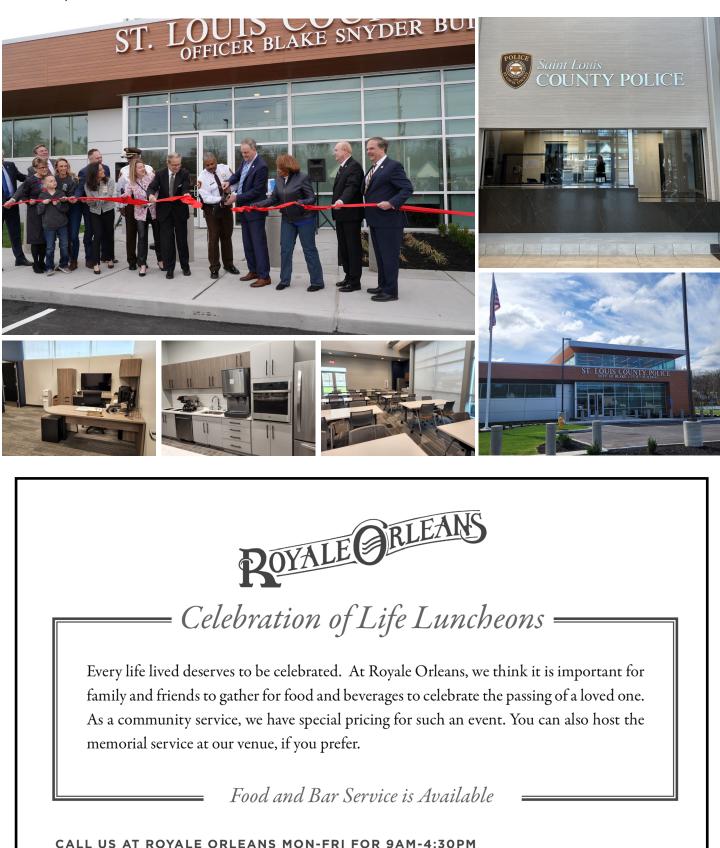

#### **Ribbon Cutting @ St. Louis County Police-Affton Southwest Precinct**

March 15, 2024

OR ON SATURDAYS FROM 1PM-4PM. 314-487-7006

**ROYALEORLEANS.COM** 